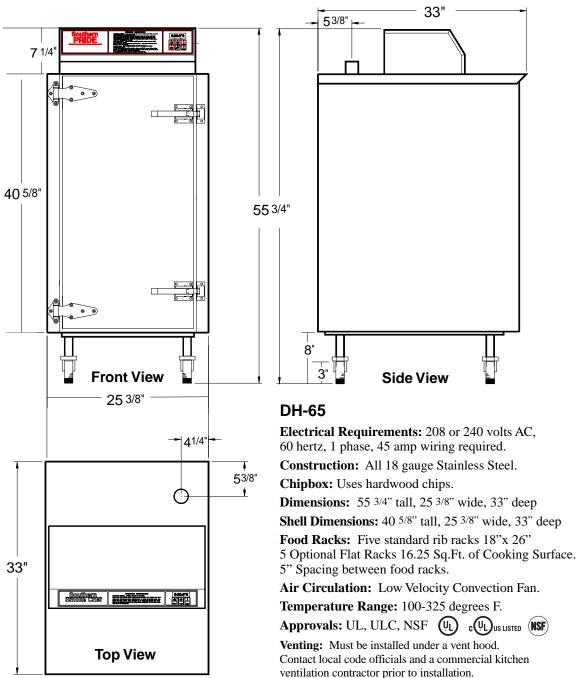

## **SPECIFICATIONS MODEL DH-65**

## **COOKING CAPACITIES FOR THE DH-65**

St. Louis Ribs (2.75lb.) 65 pieces 179 lb total Baby Back Ribs (1.75lbs) 65 pieces 114 lb total Following Capacities Possible with Optional Flat Racks Pork Butt (7 lb.) 30 pieces 210 lb. total Chicken (3lb.) 40 pieces 120 lb. total 180 lb. total Brisket (12 lb.) 15 pieces







Southern Pride Distributing, L.L.C.

2102 East Main Street - Marion, Illinois 62959

Sales: 800-851-8180

Service: 800-437-2679

www.southern-pride.com sales@sopride.com service@sopride.com parts@sopride.com

Fax: 618-993-5960 Service Fax: 618-993-0378

Phone: 618-997-9348